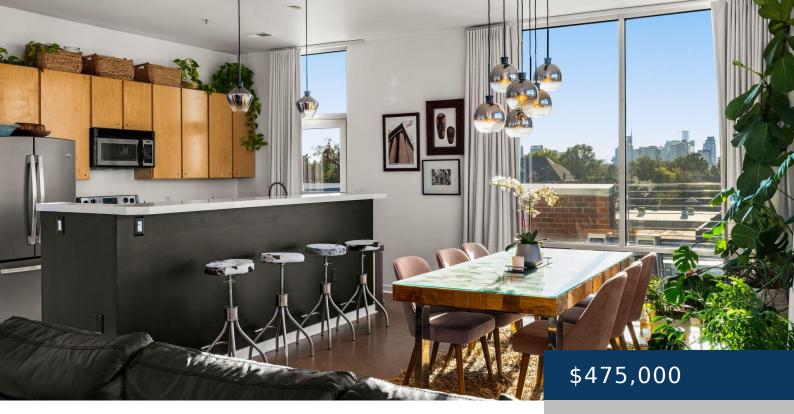

## 926 WOODLAND ST, NASHVILLE, TN, US,

https://therealtorken.com

Breathtaking end-unit Penthouse with 10 ft wrap around floor to ceiling windows, and a stunning 600 square-foot private rooftop deck with unobstructed downtown + city views. Ideally situated in the vibrant Five Points neighborhood, this prime East Nashville location is a very short walking distance to some of the best restaurants, bars, and venues that [...]

## **Rooms**

| Room type   | Dimensions |
|-------------|------------|
| Bedroom 1   | 13x13      |
| Dining Room | 14x16      |
| Kitchen     | 9x13       |
| Living Room | 15x19      |

Features: High Ceilings, Open Floorplan