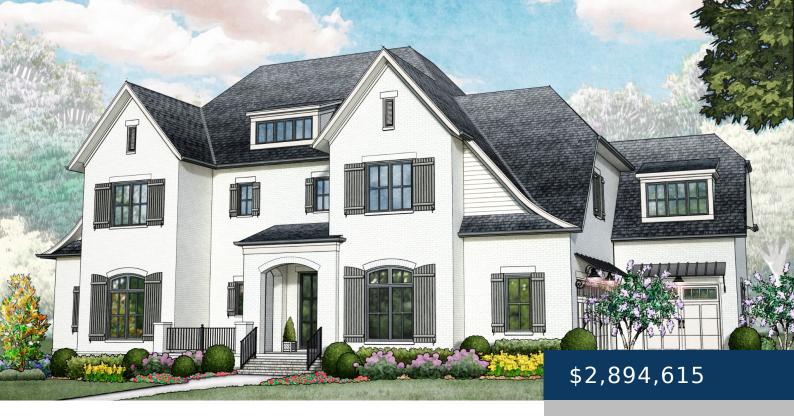

## 9331 DOUBLE RUN CT, COLLEGE GROVE, TN, US,

https://therealtorken.com

Ford Classic Homes newest spec offering is 5,066 sq ft home with 5 bedrooms, 5 bathrooms & 2 powder baths is located at the end of the coveted double cul-de-sac of Double Run Ct, backing up to open space! Primary Bedroom with vaulted ceiling, beams & large closets along with an ensuite guest bedroom or [...]