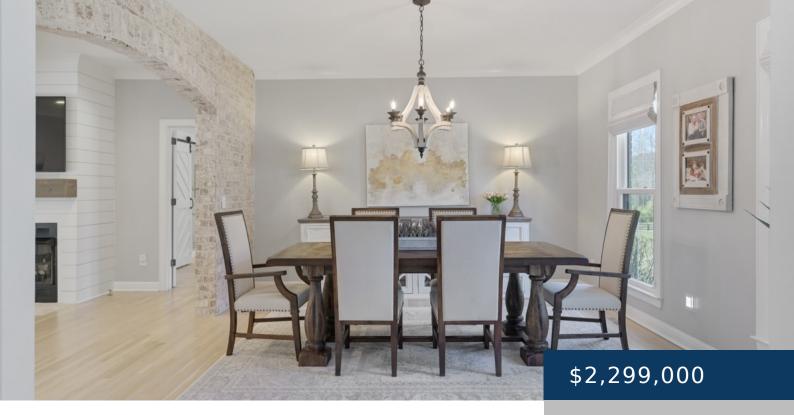

## **Rooms**

|             | Room type |       | Dimensions |
|-------------|-----------|-------|------------|
| Bedroom 1   |           | 17x15 |            |
| Bedroom 2   |           | 14x13 |            |
| Bedroom 3   |           | 14x12 |            |
| Bedroom 4   |           | 14x11 |            |
| Bonus Room  |           | 22x17 |            |
| Dining Room |           | 14x13 |            |
| Kitchen     |           | 18x15 |            |
| Living Room |           | 23x15 |            |