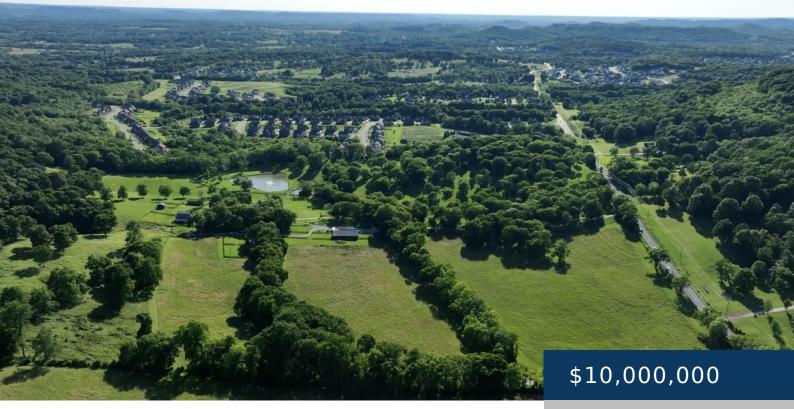

## 9553 CLOVERCROFT RD, FRANKLIN, TN, US,

https://therealtorken.com

Nestled amidst rolling hills and verdant landscapes lies this enchanting 99.37-acre farm, a canvas awaiting the strokes of development to create a masterpiece of modern living. Flying W Ranch evokes a sense of beckoning you to envision a future where tradition meets innovation. The land itself is a harmonious blend of open pastures & wooded [...]